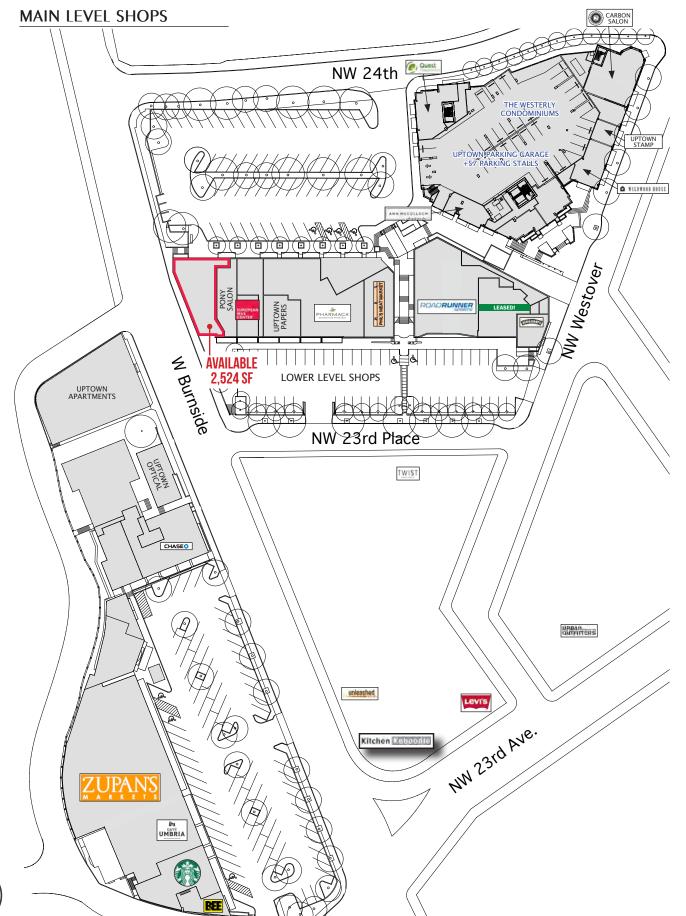

LOCATION

W Burnside St & NW 23rd Ave, Portland, Oregon

AVAILABLE SPACE 2,250 SF | 2,524 SF | 3,600 SF

RENTAL RATE

Call for details

HIGHLIGHTS

- Only grocery/drug-anchored promotional center in the Portland downtown core.
- · High identity retail spaces with visibility to Burnside and windows overlooking co-tenants on NW 23rd.
- The heart of the urban Uptown District and recognized as Oregon's first shopping center, Uptown connects Portland's urban core with the affluent West Hills.
- Uptown is the only core area center offering plentiful and convenient off-street surface parking.
- · Daily needs grocery and pharmacy with upscale restaurant and apparel. Health, beauty, food, and home categories excel.