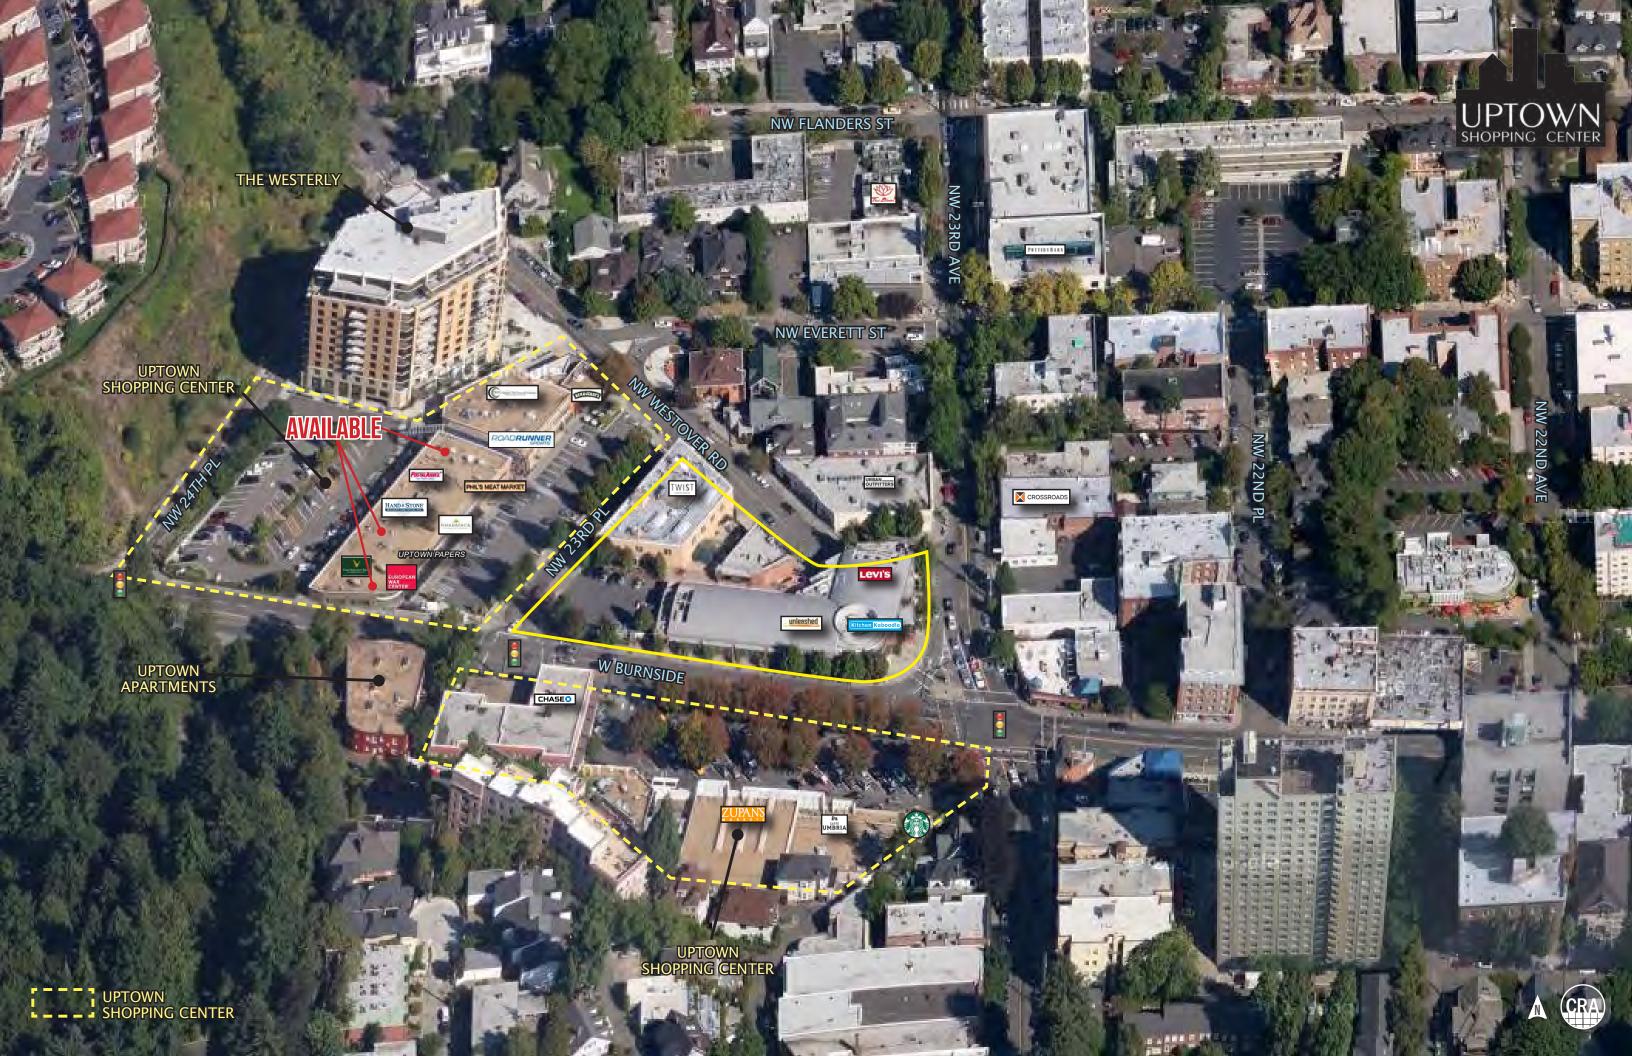

LOCATION

W Burnside St & NW 23rd Ave, Portland, Oregon

AVAILABLE SPACE 2,250 SF | 2,524 SF | 3,600 SF

RENTAL RATE

Call for details

HIGHLIGHTS

- Only grocery/drug-anchored promotional center in the Portland downtown core.
- · High identity retail spaces with visibility to Burnside and windows overlooking co-tenants on NW 23rd.
- The heart of the urban Uptown District and recognized as Oregon's first shopping center, Uptown connects Portland's urban core with the affluent West Hills.
- Uptown is the only core area center offering plentiful and convenient off-street surface parking.
- · Daily needs grocery and pharmacy with upscale restaurant and apparel. Health, beauty, food, and home categories excel.

## DOWNTOWN PORTLAND'S ONLY GROCERY/PHARMACY ANCHORED SHOPPING CENTER