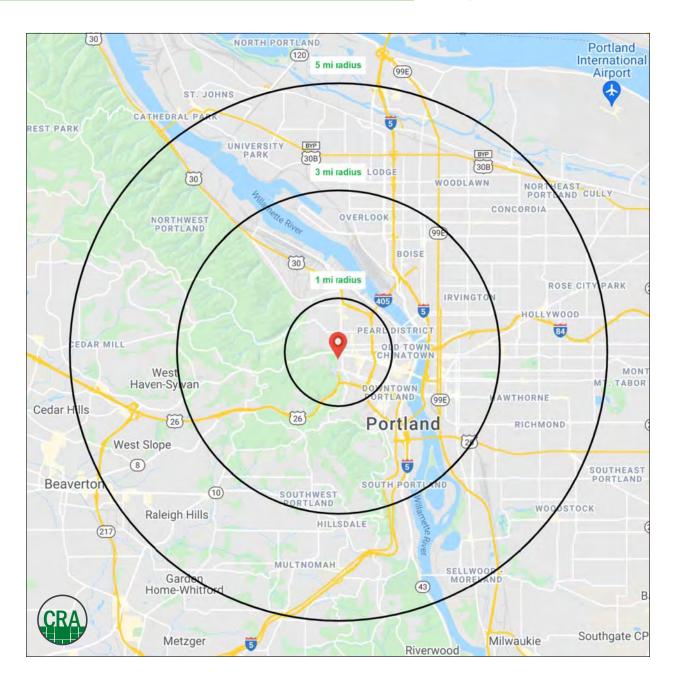

### **DEMOGRAPHIC SUMMARY**

| Source: Regis - SitesUSA (2021) | 1 MILE    | 3 MILE    | 5 MILE    |
|---------------------------------|-----------|-----------|-----------|
| Estimated Population 2021       | 41,492    | 153,150   | 417,697   |
| Projected Population 2026       | 45,181    | 167,454   | 437,541   |
| Average HH Income               | \$100,019 | \$108,124 | \$117,897 |
| Median Age                      | 38.0      | 38.0      | 38.2      |
| Total Businesses                | 5,700     | 19,866    | 35,335    |
| Daytime Demographics 16+        | 70,728    | 268,099   | 443,982   |

**41,492**Estimated 2021 Population

1 MILE RADIUS

\$100,019 Average Household Income