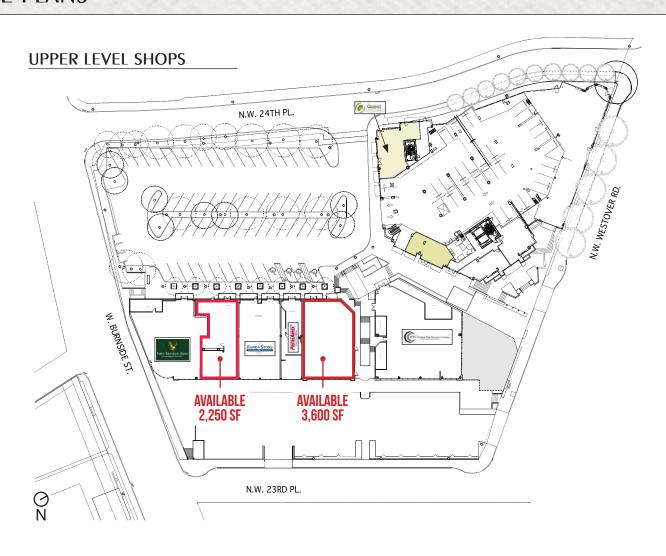

LOCATION

W Burnside St & NW 23rd Ave, Portland, Oregon

AVAILABLE SPACE 2,250 SF | 2,524 SF | 3,600 SF

RENTAL RATE

Call for details

HIGHLIGHTS

- Only grocery/drug-anchored promotional center in the Portland downtown core.
- · High identity retail spaces with visibility to Burnside and windows overlooking co-tenants on NW 23rd.
- The heart of the urban Uptown District and recognized as Oregon's first shopping center, Uptown connects Portland's urban core with the affluent West Hills.
- Uptown is the only core area center offering plentiful and convenient off-street surface parking.
- · Daily needs grocery and pharmacy with upscale restaurant and apparel. Health, beauty, food, and home categories excel.