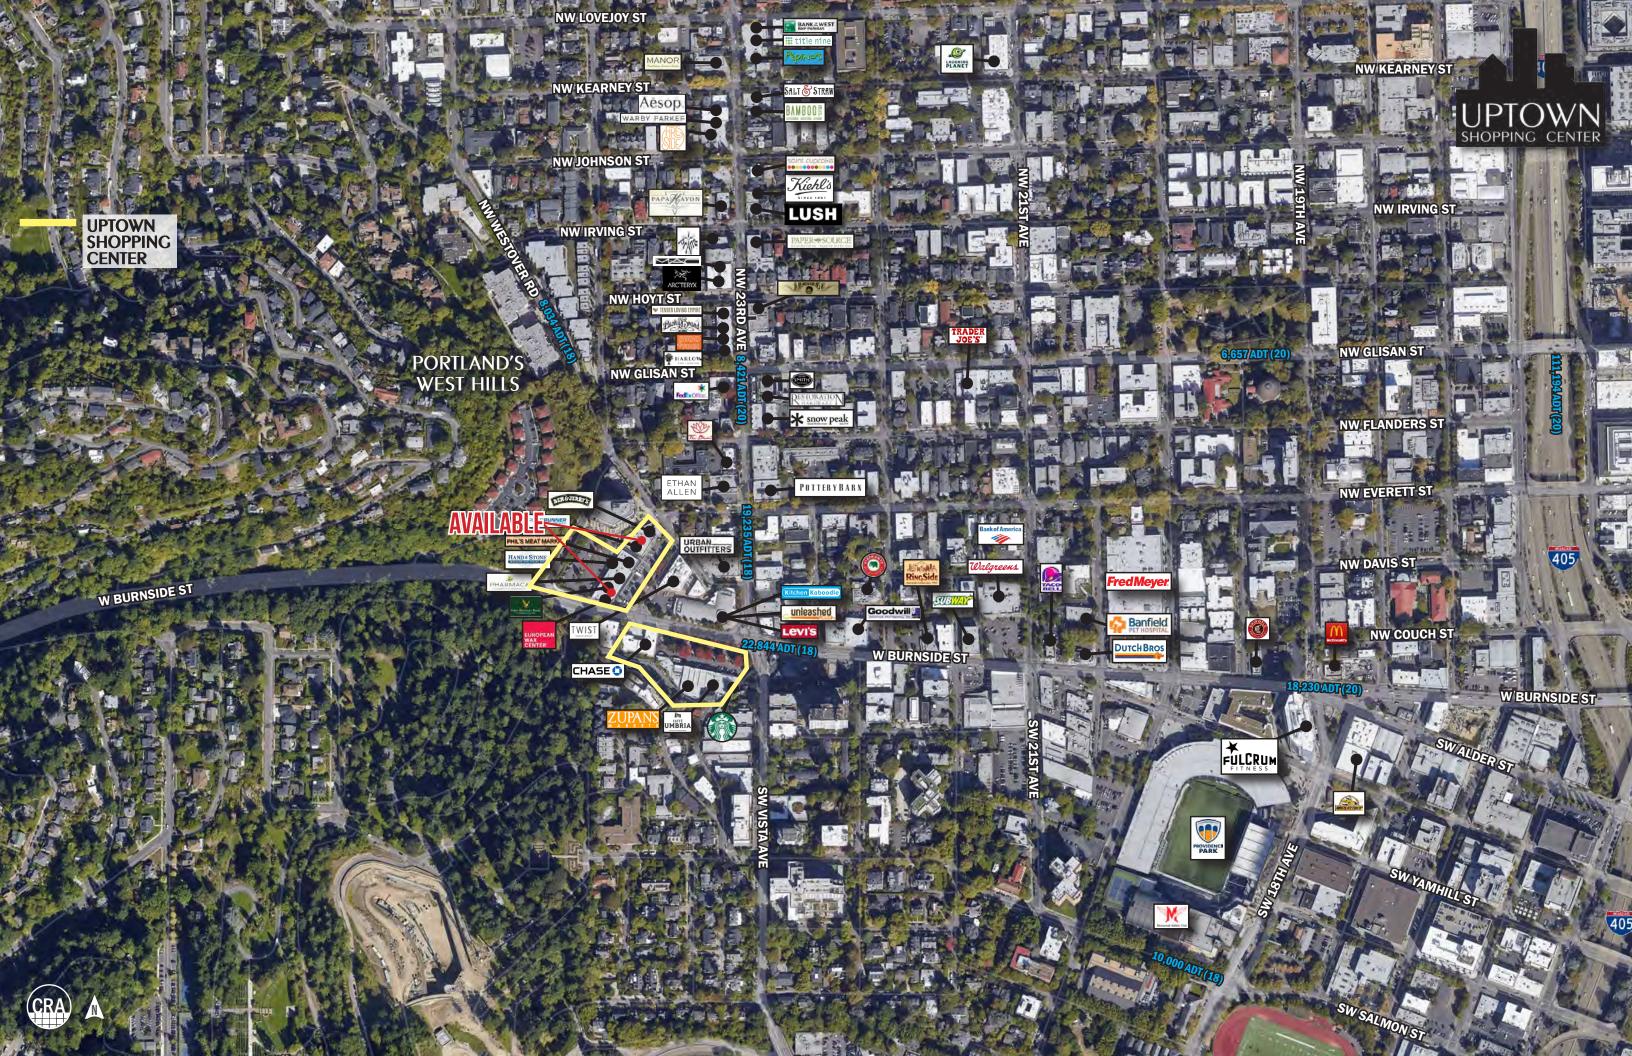

LOCATION

W Burnside St & NW 23rd Ave, Portland, Oregon

AVAILABLE SPACE 2,250 SF | 2,524 SF | 3,600 SF

RENTAL RATE

Call for details

HIGHLIGHTS

- Only grocery/drug-anchored promotional center in the Portland downtown core.
- · High identity retail spaces with visibility to Burnside and windows overlooking co-tenants on NW 23rd.
- The heart of the urban Uptown District and recognized as Oregon's first shopping center, Uptown connects Portland's urban core with the affluent West Hills.
- Uptown is the only core area center offering plentiful and convenient off-street surface parking.
- · Daily needs grocery and pharmacy with upscale restaurant and apparel. Health, beauty, food, and home categories excel.

TRAFFIC COUNTS

W Burnside St - 22,844 ADT ('18) | NW 23rd Ave - 19,235 ADT ('18)

JEFF OLSON | jeff@cra-nw.com KELLI MAKS | kelli@cra-nw.com 503.274.0211

Commercial Realty Advisors NW LLC 15350 SW Sequoia Pkwy, Suite 198 Portland, Oregon 97224 www.cra-nw.com Licensed brokers in Oregon & Washington

### DOWNTOWN PORTLAND'S ONLY GROCERY/PHARMACY ANCHORED SHOPPING CENTER