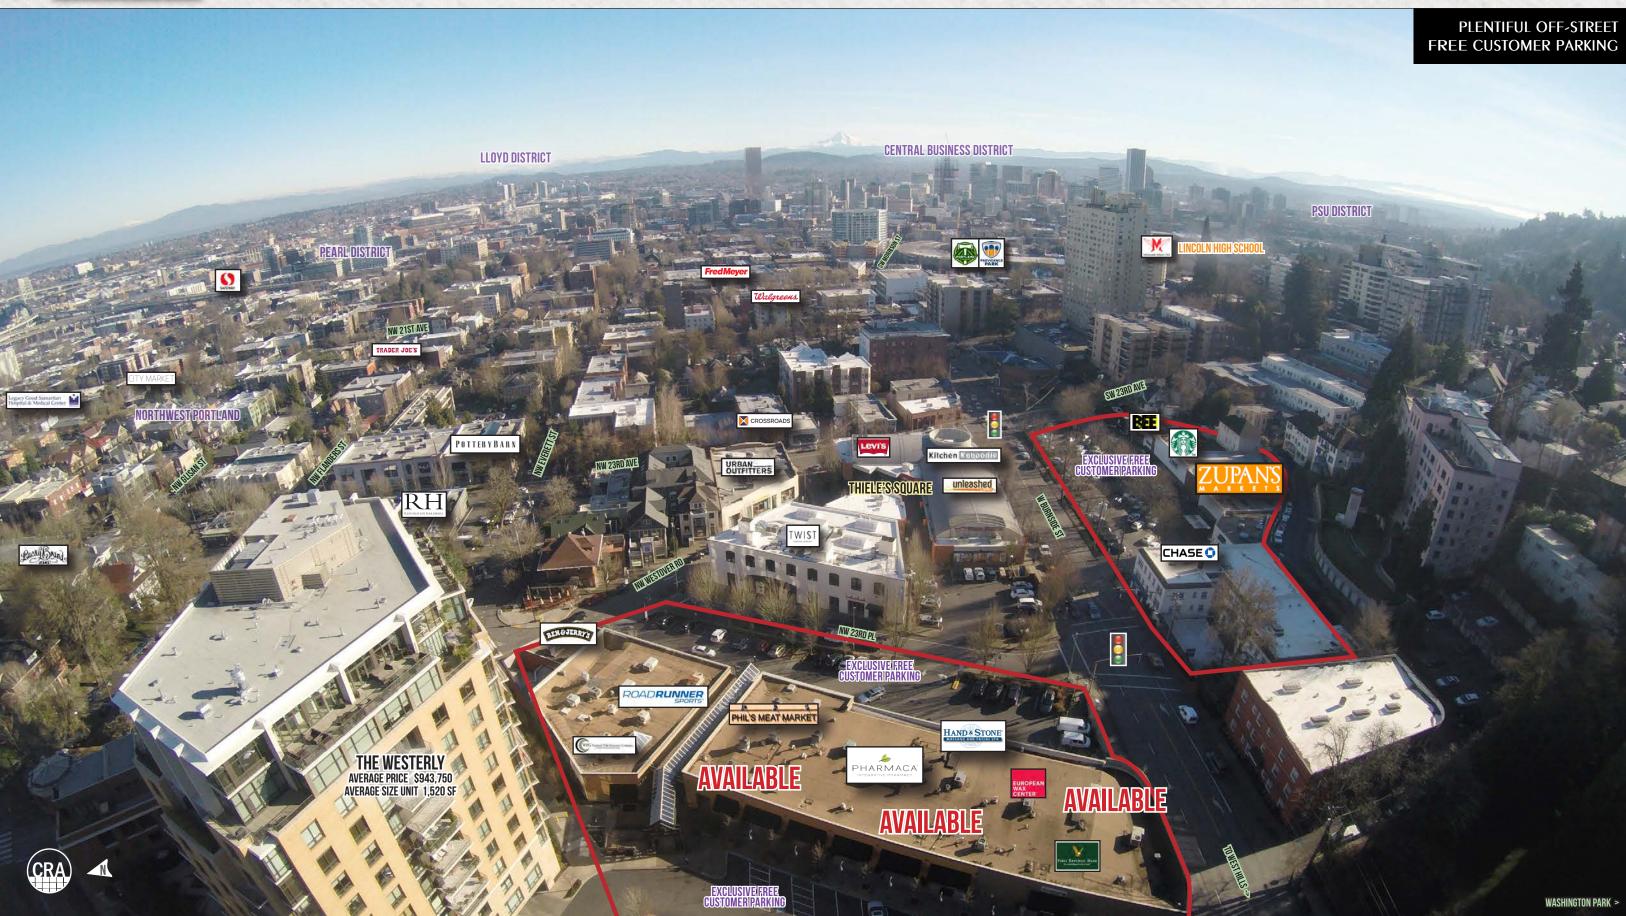

# PLENTIFUL OFF-STREET FREE CUSTOMER PARKING

LOCATION

W Burnside St & NW 23rd Ave, Portland, Oregon

AVAILABLE SPACE 2,250 SF | 2,524 SF | 3,600 SF

RENTAL RATE

Call for details

HIGHLIGHTS

- Only grocery/drug-anchored promotional center in the Portland downtown core.
- · High identity retail spaces with visibility to Burnside and windows overlooking co-tenants on NW 23rd.
- The heart of the urban Uptown District and recognized as Oregon's first shopping center, Uptown connects Portland's urban core with the affluent West Hills.
- Uptown is the only core area center offering plentiful and convenient off-street surface parking.
- · Daily needs grocery and pharmacy with upscale restaurant and apparel. Health, beauty, food, and home categories excel.