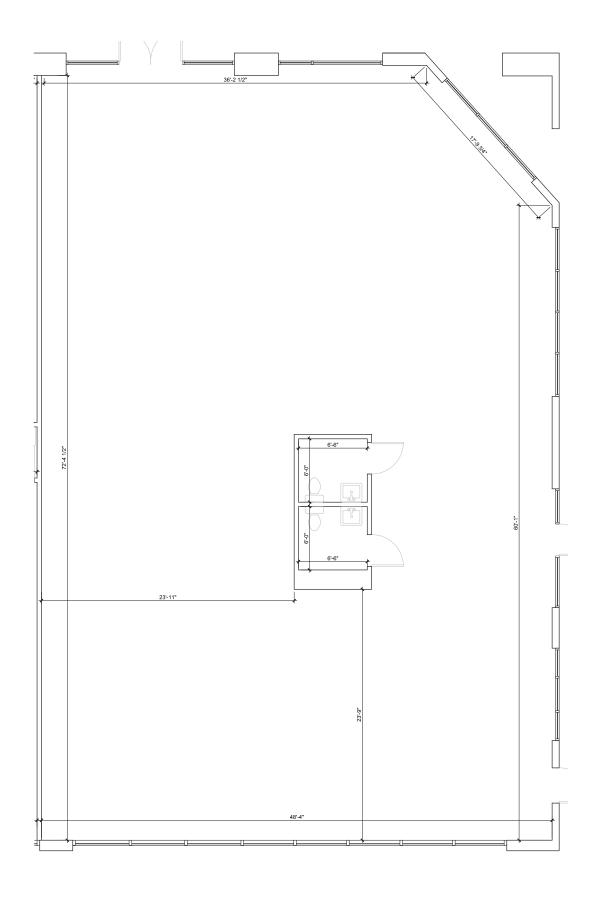

LOCATION

W Burnside St & NW 23rd Ave, Portland, Oregon

AVAILABLE SPACE 2,250 SF | 2,524 SF | 3,600 SF

RENTAL RATE

Call for details

HIGHLIGHTS

- Only grocery/drug-anchored promotional center in the Portland downtown core.
- · High identity retail spaces with visibility to Burnside and windows overlooking co-tenants on NW 23rd.
- The heart of the urban Uptown District and recognized as Oregon's first shopping center, Uptown connects Portland's urban core with the affluent West Hills.
- Uptown is the only core area center offering plentiful and convenient off-street surface parking.
- · Daily needs grocery and pharmacy with upscale restaurant and apparel. Health, beauty, food, and home categories excel.