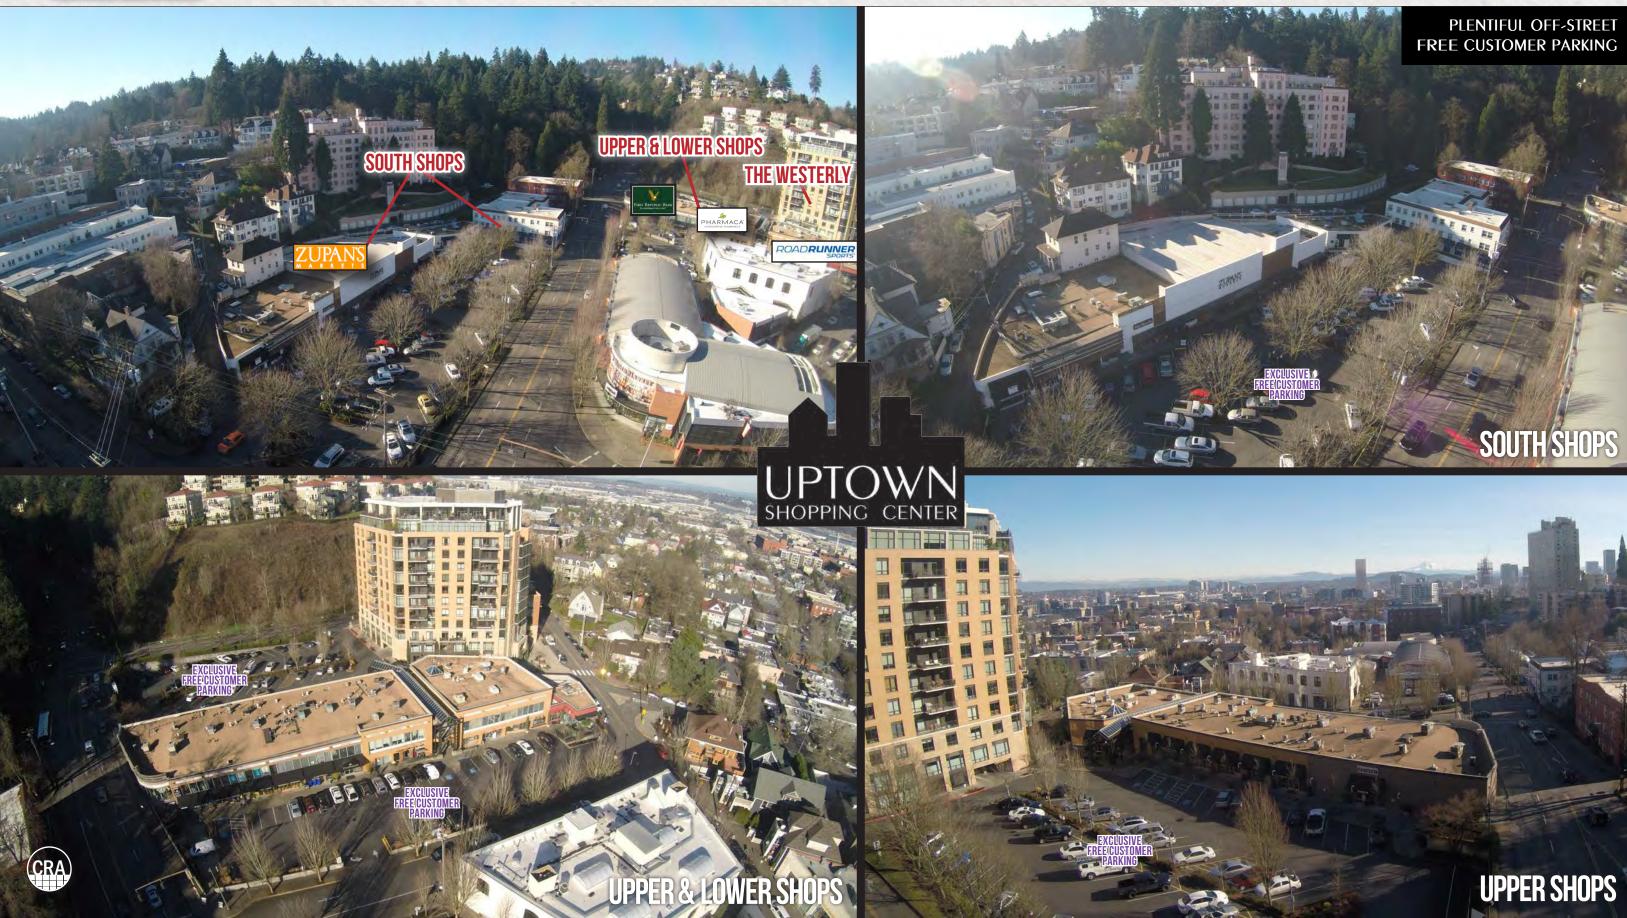

LOCATION

W Burnside St & NW 23rd Ave, Portland, Oregon

AVAILABLE SPACE 2,250 SF | 2,524 SF | 3,600 SF

RENTAL RATE

Call for details

HIGHLIGHTS

- Only grocery/drug-anchored promotional center in the Portland downtown core.
- · High identity retail spaces with visibility to Burnside and windows overlooking co-tenants on NW 23rd.
- The heart of the urban Uptown District and recognized as Oregon's first shopping center, Uptown connects Portland's urban core with the affluent West Hills.
- Uptown is the only core area center offering plentiful and convenient off-street surface parking.
- · Daily needs grocery and pharmacy with upscale restaurant and apparel. Health, beauty, food, and home categories excel.

# PLENTIFUL OFF-STREET FREE CUSTOMER PARKING