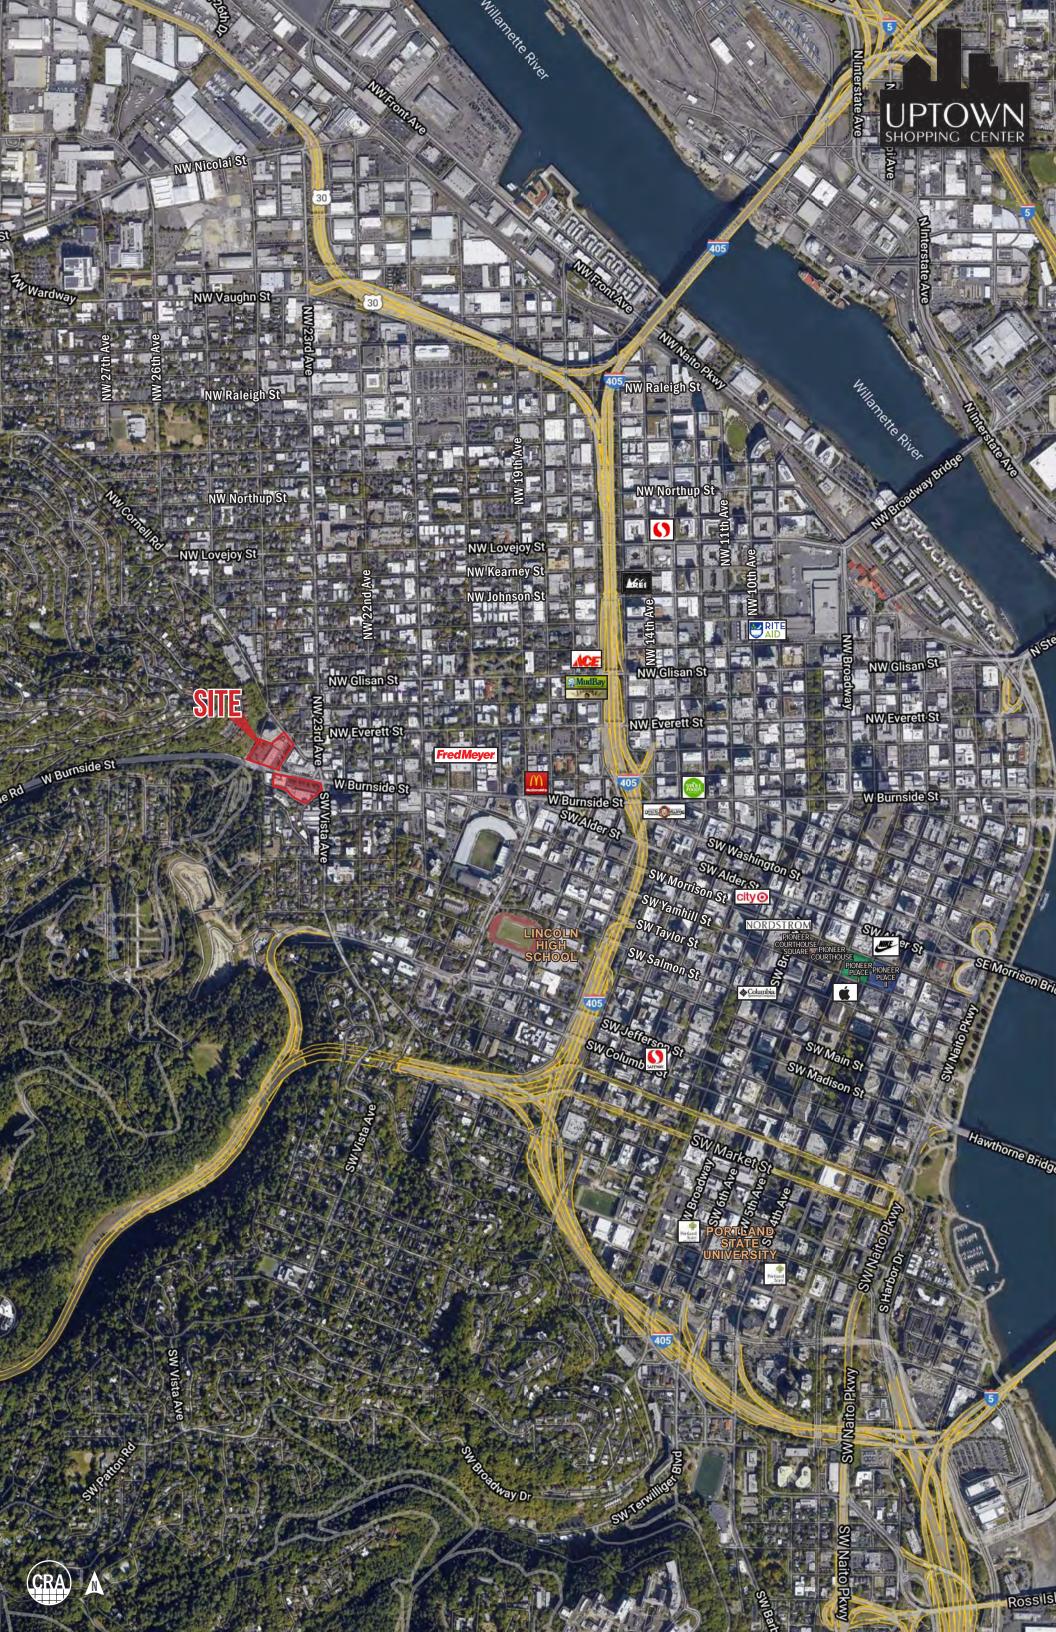

LOCATION

W Burnside St & NW 23rd Ave, Portland, Oregon

AVAILABLE SPACE 2,250 SF | 2,524 SF | 3,600 SF

RENTAL RATE

Call for details

HIGHLIGHTS

- Only grocery/drug-anchored promotional center in the Portland downtown core.
- · High identity retail spaces with visibility to Burnside and windows overlooking co-tenants on NW 23rd.
- The heart of the urban Uptown District and recognized as Oregon's first shopping center, Uptown connects Portland's urban core with the affluent West Hills.
- Uptown is the only core area center offering plentiful and convenient off-street surface parking.
- · Daily needs grocery and pharmacy with upscale restaurant and apparel. Health, beauty, food, and home categories excel.

TRAFFIC COUNTS

W Burnside St - 22,844 ADT ('18) | NW 23rd Ave - 19,235 ADT ('18)

JEFF OLSON | jeff@cra-nw.com KELLI MAKS | kelli@cra-nw.com 503.274.0211

Commercial Realty Advisors NW LLC 15350 SW Sequoia Pkwy, Suite 198 Portland, Oregon 97224 www.cra-nw.com Licensed brokers in Oregon & Washington